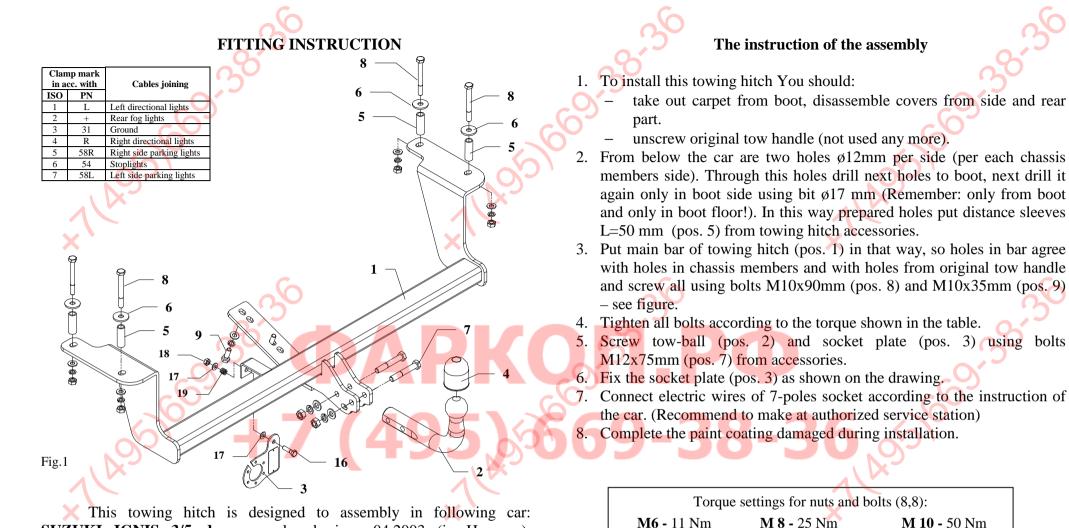

M 12 - 87 Nm

kept clear and conserve with a grease.

Indicators

•

Tow mirrors

M 14 - 138 Nm

book (at authorised service station). The car should be equipped with:

After install the towing hitch you should get adequate registration in registration

After 1000km check all bolts and nuts. The ball of towing hitch must be always

M16 - 210 Nm

SUZUKI IGNIS 3/5 doors, produced since 04.2003 (in Hungary), catalogue no. W19 and is prepared to tow trailers max total weight 800 kg and max vertical load 50 kg.

## From manufacturer

Thank you for buying our product. Their reliability has been confirmed in many tests. Reliability of towing hitch depends also on correct assembly and right operation. For this reasons we kindly ask to read carefully this instruction and apply to hints.

The towi