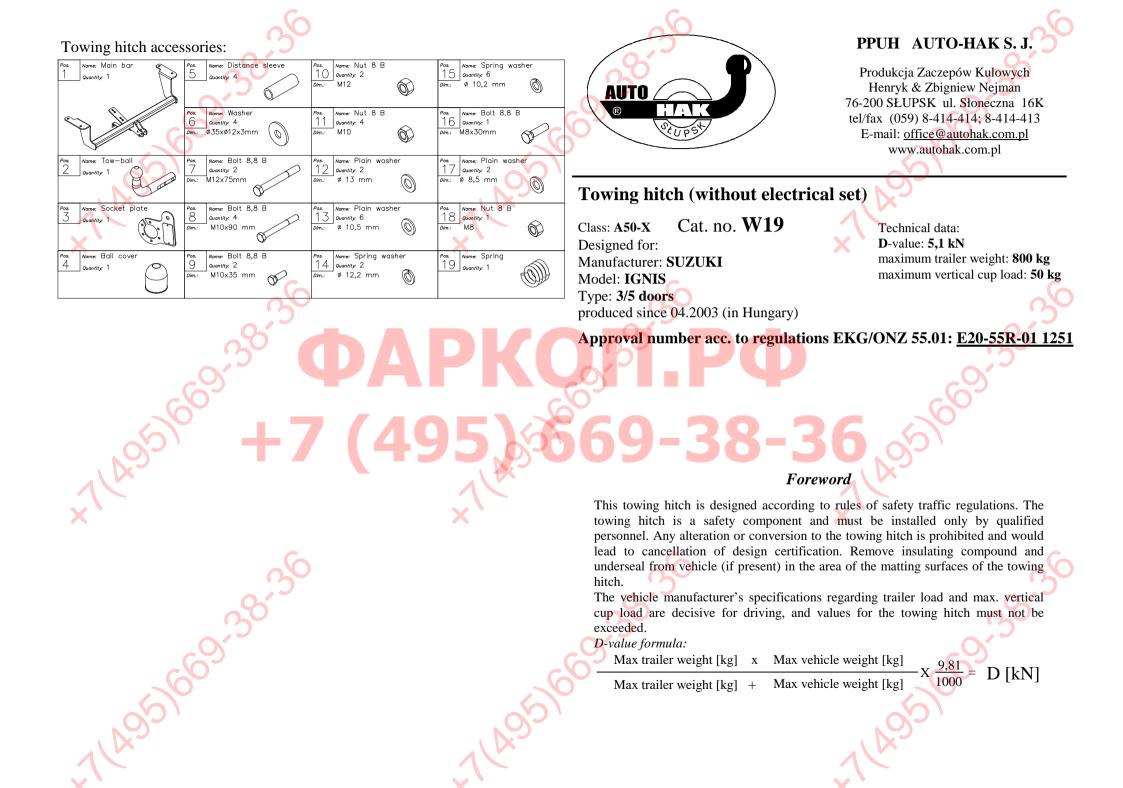

After 1000km check all bolts and nuts. The ball of towing hitch must be always

M16 - 210 Nm

SUZUKI IGNIS 3/5 doors, produced since 04.2003 (in Hungary), catalogue no. W19 and is prepared to tow trailers max total weight 800 kg and max vertical load 50 kg.

## From manufacturer

Thank you for buying our product. Their reliability has been confirmed in many tests. Reliability of towing hitch depends also on correct assembly and right operation. For this reasons we kindly ask to read carefully this instruction and apply to hints.